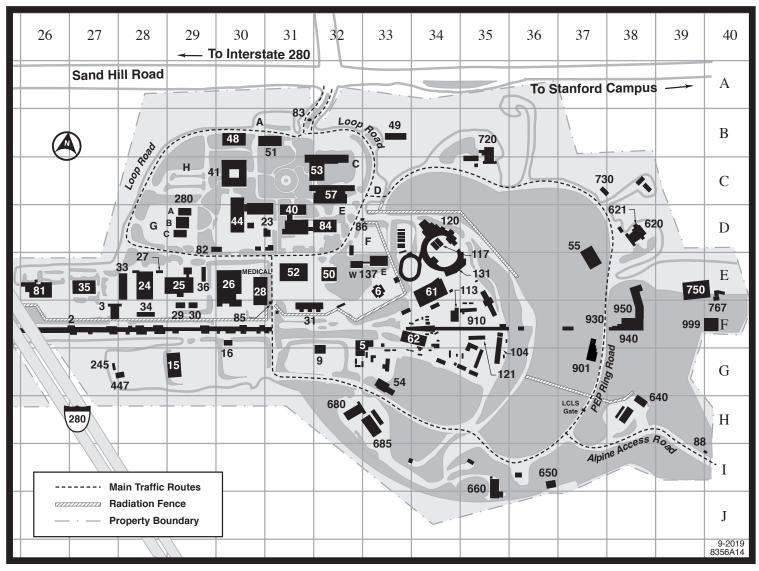

| SLAC Area Map                                        | Buildin<br>Numbe |            |                                                      | Building<br>Number | Grid<br>Number |
|------------------------------------------------------|------------------|------------|------------------------------------------------------|--------------------|----------------|
| Administration and Engineering Building (A&E)        | 41               | 30-C       | Main Control Center (MCC)                            | 52                 | 31-E           |
| Alpine Gate Entrance (automated gate badge required) |                  | 40-1       | Main Gate (Information Booth)                        | 83                 | 31-B           |
| Arrillaga Recreation Center                          | 55               | 37-D       | Master Substation                                    | 16                 | 30-F           |
| Arrillaga Science Center                             | 57               | 32-C       | Medical (room 11)                                    | 28                 | 30-E           |
| Auxiliary Control Building                           | 3                | 27-F       | Metal Stores Shelter                                 | 29                 | 29-F           |
| Beam Switch Yard Access                              | 9                | 32-G       | Orientation Theater                                  | 53                 | 32-C           |
| Central Hazardous Waste Management Area              | 245              | 27-G       | Operations Support Building                          | 28                 | 30-E           |
| Central Laboratory                                   | 40               | 31-D       | Panofsky Auditorium                                  | 53                 | 32-C           |
| Central Laboratory Annex                             | 84               | 32-D       |                                                      | ind C to H         |                |
| Central Utility Building                             | 23               | 31-D       | PEP Beam Facility/SSRL                               | 650                | 36-I           |
| Chemical Storage Building                            | 36               | 29-E       | PEP Beam Facility/SSRL                               | 730                | 37-C           |
| Cleaning Facility Building                           | 30               | 29-F       | PEP Control Room                                     | 685                | 33-H           |
| Collider Experimental Hall (CEH)                     | 750              | 39-E       | PEP Interaction Region 2 (IR-2)                      | 620                | 38-D           |
| Communications Office                                | 53               | 32-C       | PEP Interaction Region 4 (IR-4)                      | 640                | 38-H           |
| Computer Building (SCS)                              | 50               | 32-E       | PEP Interaction Region 6 (IR-6)                      | 660                | 35-I           |
| Controls Building                                    | 34               | 28-F       | PEP Interaction Region 8 (IR-8)                      | 680                | 32-H           |
| Cryogenics Laboratory                                | 6                | 33-E       | PEP Interaction Region 12 (IR-12)                    | 720                | 35-B           |
| End Station A (ESA)                                  | 61               | 34-E       | Physics and Engineering Building                     | 280                | 29-D           |
| End Station B (ESB)                                  | 62               | 34-F       | Plant Maintenance and Utilities                      | 35                 | 27-E           |
| Environmental Safety and Health (ES&H)               | 24               | 28-E       | Power Conversion                                     | 15                 | 29-G           |
| Experimental Facilities Department Shops (EFD)       | 104              | 35-F       | Research Office Building (ROB)                       | 48                 | 30-B           |
| Gate 17 (automated gate badge required)              | 86               | 33-D       | Research Support Building                            | 52                 | 31-E           |
| General Services Building (Shipping & Receiving)     | 81               | 26-E       | Science User Support Building (SUSB)                 | 53                 | 32-C           |
| Hazardous Waste Storage Area                         | 447              | 28-G       | Sector 30 Guard House (automated gate badge required | 85                 | 31-F           |
| Heavy Fabrication Building                           | 26               | 30-E       | Security                                             | 53                 | 32-C           |
| International Services Office                        | 53               | 32-C       | SLAC Čafé                                            | 53                 | 32-C           |
| Kavli Building                                       | 51               | 31-B       | Smart Grid Lab                                       | 27                 | 28-E           |
| Klystron Gallery (Visitors Alcove, Sector 27)        | 2                | 27-F       | SPEAR Control Room                                   | 117                | 34-D           |
| Laboratory Offices and Shops (LOS)                   | 137              | 33-E       | Stanford Guest House                                 | 49                 | 33-B           |
| LCLS Beam Transport Hall                             | 910              | 33/34/35-F | Stanford Research Computing Facility                 | 54                 | 33-G           |
| LCLS Far Experimental Hall                           | 999              | 40-F       | Stanford Synchrotron Radiation Lab (SSRL)            | 120                | 34-D           |
| LCLS Far Experimental Hall Tunnel Entrance           | 767              | 40-E       | Stanford Synchrotron Radiation Lab (SSRL)            | 131                | 34-E           |
| LCLS Gate                                            |                  | 37-H       | Test Beam Facility                                   | 121                | 35-F           |
| LCLS Near Experimental Hall 93                       | 0/940/950        | 37/38-F    | Test Laboratory                                      | 44                 | 30-D           |
| LCLS Office Building                                 | 901              | 37-G       | User Support                                         | 53                 | 32-C           |
| Light Assembly Building                              | 33               | 28-E       | Vacuum Assembly Building                             | 31                 | 31-F           |
| Light Fabrication Building                           | 25               | 29-E       | Visitor, User, Employee Center (VUE)                 | 53                 | 32-C           |
|                                                      |                  |            |                                                      |                    |                |